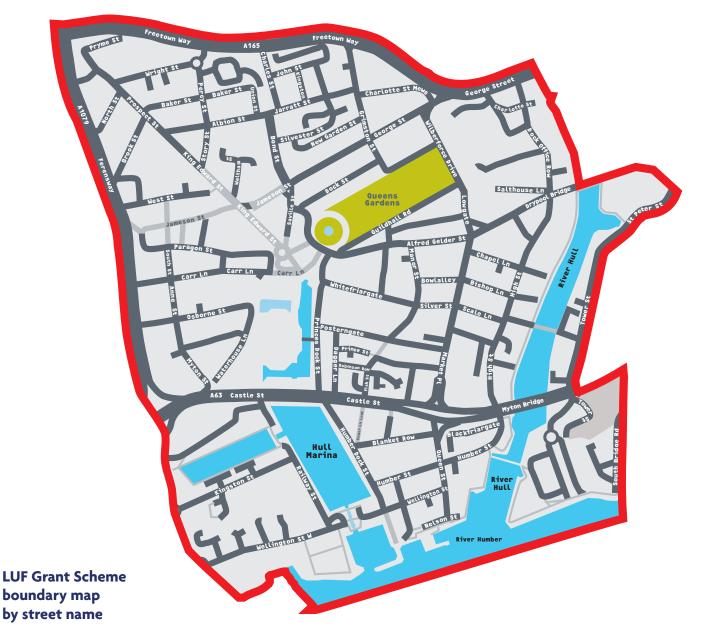

## **LUF Grant Scheme boundary map**

| Albion Street         | Eggington Street    | Land of Green Ginger | Prince Street       | Tower Street           |
|-----------------------|---------------------|----------------------|---------------------|------------------------|
| Alfred Gelder Street  | Ferensway           | Little Queen Street  | Princes Dock Street | Trinity House Lane     |
| Anne Street           | George Street       | Lowgate              | Prospect Street     | Union Street           |
| Baker Street          | Grammar School Yard | Manor Street         | Pryme Street        | Vernon Street          |
| Bishop Lane           | Guildhall Road      | Market Place         | Queen Street        | Waltham Street         |
| Blanket Row           | Hanover Square      | Minerva Terrace      | Queen Victoria Sq   | Waterhouse Lane        |
| Bond Street           | High Street         | Myton Street         | Queens Dock Avenue  | Wellington Street      |
| Bowlalley Lane        | Humber Dock Street  | Nelson Street        | Railway Street      | Wellington Street West |
| Brook Street          | Humber Place        | New Cross Street     | Reed Street         | West Street            |
| Carr Lane             | Humber Street       | New Garden Street    | Savile Street       | Whitefriargate         |
| Castle Street         | Jameson Street      | North Church Side    | Scale Lane          | Wilberforce Drive      |
| Chapel Lane           | Jarratt Street      | Osborne Street       | Silver Street       | Worship Street         |
| Chapel Street         | John Street         | Paragon Square       | Silvester Street    | Wright Street          |
| Charlotte Street Mews | King Edward Street  | Paragon Street       | South Church Side   |                        |
| Commercial Road       | King Street         | Parliament Street    | South Street        |                        |
| Dagger Lane           | Kingston Square     | Percy Street         | Spencer Street      |                        |
| Dock Street           | Kingston Street     | Posterngate          | Story Street        |                        |