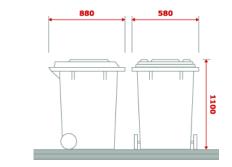

## **360 Litre Wheeled Bin** (Approx. 5-6 Black Bags)

#### Waste -

This is a green plastic bin

## Recycling

This is a blue plastic bin