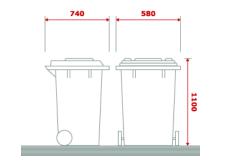

## **240 Litre Wheeled Bin** (Approx. 3-4 Black Bags)

#### Waste -

This is the standard size black plastic bin

### Recycling

This is the standard size blue plastic bin