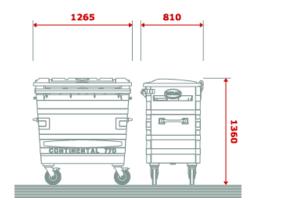

# **770 Litre Wheeled Bin** (Approx. 10 Black Bags

### Waste

This is a narrow yellow or black metal bin

## Recycling

This is a narrow blue metal bin