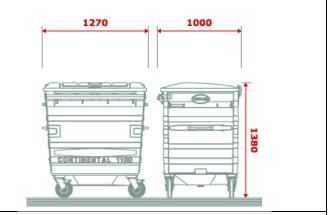

# **1100 Litre Wheeled Bin (**Approx. 18 Black Bags)

#### Waste

This is the standard size trade container - a wide yellow or black metal bin

### Recycling

This is the standard size trade container - a wide blue metal bin