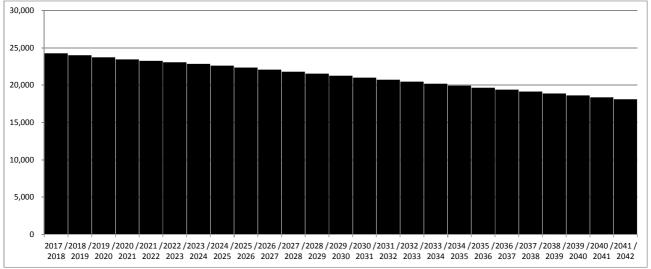

# Projected reserves - next 25 years

| HRA Reserves         3,000         3,000         0         0.0%           Decent Homes Reserve         36,733         22,918         (13,815)         -37.6%           MRA Reserves         10,862         0         (10,862)         -100.0%           50,595         25,918         (24,677)         -48.8%                                                                                          | Change in reserves in recent years | actual reserves | projected   | Increase/   |          |
|--------------------------------------------------------------------------------------------------------------------------------------------------------------------------------------------------------------------------------------------------------------------------------------------------------------------------------------------------------------------------------------------------------|------------------------------------|-----------------|-------------|-------------|----------|
| £'000         £'000         £'000         £'000         %           HRA Reserves         3,000         3,000         0         0.0%           Decent Homes Reserve         36,733         22,918         (13,815)         -37.6%           MRA Reserves         39,733         25,918         (13,815)         -34.8%           MRA Reserves         10,862         0         (10,862)         -100.0% |                                    | at 31/3/14      | reserves at | (reduction) |          |
| HRA Reserves       3,000       3,000       0       0.0%         Decent Homes Reserve       36,733       22,918       (13,815)       -37.6%         MRA Reserves       39,733       25,918       (13,815)       -34.8%         MRA Reserves       10,862       0       (10,862)       -100.0%                                                                                                           |                                    |                 | 31/3/18     |             |          |
| Decent Homes Reserve         36,733         22,918         (13,815)         -37.6%           39,733         25,918         (13,815)         -34.8%           MRA Reserves         10,862         0         (10,862)         -100.0%                                                                                                                                                                    |                                    | £'000           | £'000       | £'000       | <u>%</u> |
| 39,733     25,918     (13,815)     -34.8%       MRA Reserves     10,862     0     (10,862)     -100.0%                                                                                                                                                                                                                                                                                                 | HRA Reserves                       | 3,000           | 3,000       | 0           | 0.0%     |
| MRA Reserves 10,862 0 (10,862) -100.0%                                                                                                                                                                                                                                                                                                                                                                 | Decent Homes Reserve               | 36,733          | 22,918      | (13,815)    | -37.6%   |
|                                                                                                                                                                                                                                                                                                                                                                                                        |                                    | 39,733          | 25,918      | (13,815)    | -34.8%   |
| <u>50,595</u> 25,918 (24,677) -48.8%                                                                                                                                                                                                                                                                                                                                                                   | MRA Reserves                       | 10,862          | 0           | (10,862)    | -100.0%  |
|                                                                                                                                                                                                                                                                                                                                                                                                        |                                    | 50,595          | 25,918      | (24,677)    | -48.8%   |

the graph below shows the impact that the changes since 2015/16 (notably the change in rents) have made in reserve projections.

| Sensitivity Analyses | £'000 | Appendix 1, section 6 |
|----------------------|-------|-----------------------|
|                      |       |                       |