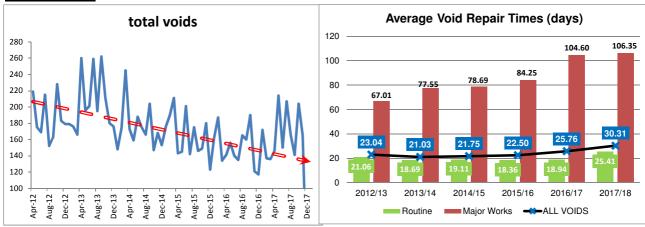

|                             |                     |             |

# Projected changes in dwelling stock by year

# Appendix 1, section 9 (2)

# (c) Property Voids



#### (d) Historic property numbers and trends



|      | properties at |   | <u>change</u> |         |
|------|---------------|---|---------------|---------|
|      | year end      |   | since2002     |         |
| 2002 | 34,544        |   |               |         |
| 2003 | 32,694        | - | 1,850         | -5.36%  |
| 2004 | 31,263        | - | 3,281         | -9.50%  |
| 2005 | 29,888        | - | 4,656         | -13.48% |
| 2006 | 29,118        | - | 5,426         | -15.71% |
| 2007 | 28,543        | - | 6,001         | -17.37% |
| 2008 | 27,992        | - | 6,552         | -18.97% |
| 2009 | 27,732        | - | 6,812         | -19.72% |
| 2010 | 27,378        | - | 7,166         | -20.74% |
| 2011 | 26,049        | - | 8,495         | -24.59% |
| 2012 | 25,939        | - | 8,605