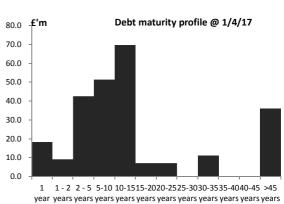

# (c) Debt Maturity by years

1 year 1 - 2 years 2 - 5 years 5-10 years 10-15 years 15-20 years 20-25 years 25-30 years 30-35 years 35-40 years 40-45 years >45 years

| Debt at 1/4/17<br><u>£'000</u> |
|--------------------------------|
| 18,327                         |
| 9,084                          |
| 42,558                         |
| 51,416                         |
| 69,716                         |
| 7,079                          |
| 7,079                          |
| 0                              |
| 11,014                         |
| 0                              |
| 0                              |
| 35,979                         |
| 252,253                        |
|                                |