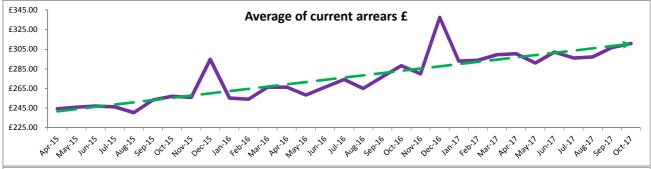

| (c) Rent Arrears - trends                  |                |         |         |         | to date |
|--------------------------------------------|----------------|---------|---------|---------|---------|
|                                            | <u>2013/14</u> | 2014/15 | 2015/16 | 2016/17 | 2017/18 |
| Current Tenant Arrears (as % of rent roll) | 1.889%         | 1.903%  | 2.011%  | 2.287%  | 2.671%  |
| Former Tenant Arrears (as % of rent roll)  | 0.923%         | 1.040%  | 0.990%  | 1.107%  | 1.377%  |
| Arrears written off as (% of rent roll)    | 0.464%         | 0.584%  | 0.574%  | 0.458%  | 0.105%  |