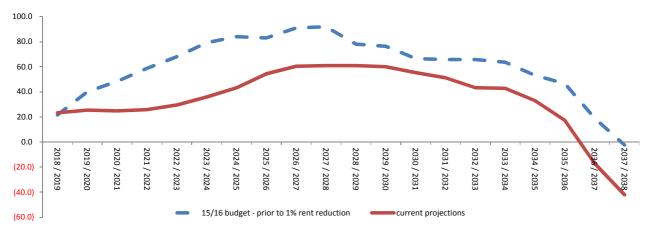

the graph below shows the impact that the changes since 2015/16 (notably the change in rents) have made in reserve projections.

| Sensitivity Analyses | £'000 | Appendix 1, section 6 |
|----------------------|-------|-----------------------|
|                      |       |                       |