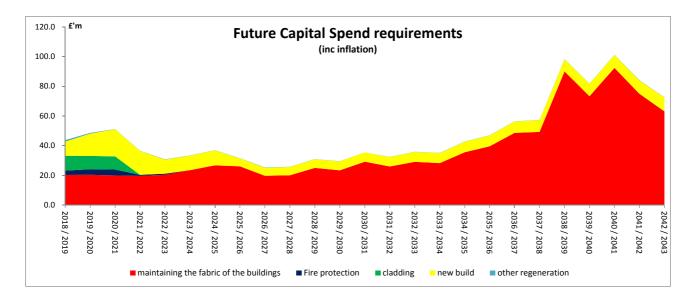

| HRA Capital                                           |                  |                  |              | Appendix 1    | , section 3  |
|-------------------------------------------------------|------------------|------------------|--------------|---------------|--------------|
|                                                       | <u>Current</u>   | <u>Proposed</u>  |              | <u>change</u> | <u>Annex</u> |
|                                                       | Budget           | Budget           |              |               |              |
|                                                       | 2017/18<br>S'000 | 2018/19<br>8'000 | 0,000        | 9/ 000        |              |
|                                                       | <u>£'000</u>     | <u>£'000</u>     | <u>£'000</u> | <u>%age</u>   |              |
| Capital Spend                                         |                  |                  |              |               |              |
| Maintaining Decent Homes                              | 8,152            | 9,351            | 1,199        | 14.7%         |              |
| Mechanical & electrical                               | 3,381            | 3,614            | 233          | 6.9%          |              |
| KWL overheads                                         | 2,000            | 2,000            | 0            | 0.0%          |              |
| Others (inc. client costs)                            | 1,400            | 1,400            | 0            | 0.0%          |              |
| High Rise Fire Protection Works                       | 0                | 2,984            | 2,984        | 210,75        |              |
| Council House Adaptations                             | 2,750            | 3,000            | 250          | 9.1%          |              |
| Empty Properties                                      | 250              | 920              | 670          | 268.0%        |              |
| Regeneration                                          | 1,636            | 1,087            | (549)        | -33.6%        |              |
| Base Programme                                        | 19,569           | 24,356           | 4,787        | 24.5%         |              |
| Cladding                                              | 9,489            | 9,920            | 431          | 4.5%          | 8            |
| New build                                             | 14,602           | 9,342            | (5,260)      | -36.0%        | 8            |
| New Build/Empty properties – subject to affordability | 8,284            | 0                | (8,284)      | -100.0%       |              |
| RTB grants                                            | 0                | 177              | 177          |               | 8            |
| TOTAL EXPENDITURE                                     | 51,944           | 43,795           | (8,149)      | -15.7%        |              |
|                                                       |                  |                  |              |               |              |
| Capital Financing                                     |                  |                  |              |               |              |
| RTB Receipts - new build                              | 1,411            | 1,081            | (330)        | -23.4%        |              |
| RTB Receipts - general                                | 676              | 1,377            | 701          | 103.7%        |              |
| NAHP                                                  | 2,206            | 3,138            | 932          | 42.3%         |              |
| HCA grants - indicative                               | 4,030            | 0                | (4,030)      | -100.0%       |              |
| ECO                                                   | 602              | 597              | (5)          | -0.8%         |              |
| Empty Homes Grant                                     | 88               | 0                | (88)         | -100.0%       |              |
| MRA (general)                                         | 39,514           | 25,972           | (13,543)     | -34.3%        |              |
| RCCO                                                  | 0                | 0                | 0            |               |              |
| Borrowing                                             | 3,418            | 11,631           | 8,212        | 240.3%        |              |
| <u> </u>                                              | 51,944           | 43,795           | (8,149)      | -15.7%        |              |

Note - these costs are based on decency to be maintained going forward but the programme is essentially a reactive programme taking action where items are failing. Programme delivery at this level would keep properties in a reasonable state of repair but would not meet any aspirational standards and would not prevent further decline in areas that are already showing signs of stress or failure. Failure to replace some elements on a planned basis will also result in pressure on responsive repair budgets. Some essential planned work will also be carried out only to prevent elemental failure, such as boiler replacements.

#### 5 year projections projected future spend (inc inflation)

Appendix 1, section 4

| INCOME                                                | <u>2018 / 2019</u> | 2019 / 2020    | 2020 / 2021        | 2021 / 2022 | 2022 / 2023 |
|-------------------------------------------------------|--------------------|----------------|--------------------|-------------|-------------|
| Dwelling Rent Income                                  | 89,027             | 87,327         | 88,697             | 90,363      | 92,119      |
| Charges for service and facilities                    | 2,635              | 2,639          | 2,710              | 2,801       | 2,887       |
| Non dwelling rents                                    | 1,231              | 1,188          | 1,144              | 1,100       | 1,057       |
| Leaseholders charges for services                     | 259                | 252            | 253                | 255         | 258         |
| Other fees & charges                                  | 325                | 341            | 358                | 360         | 363         |
| Interest on balances                                  | 93                 | 152            | 222                | 319         | 428         |
| General Fund Transfer re Whole Community              | 674                | 686            | 696                | 709         | 714         |
| TOTAL INCOME                                          | 94,244             | 92,584         | 94,079             | 95,907      | 97,825      |
| EXPENDITURE                                           |                    |                |                    |             |             |
| Repairs & Maintenance                                 | 22,188             | 22,578         | 22,896             | 23,295      | 23,834      |
| Supervision and Management                            | 15,196             | 15,163         | 15,728             | 16,275      | 16,586      |
| Special Services                                      | 4,373              | 4,458          | 4,555              | 4,690       | 4,786       |
| Rent, rates, taxes & other charges                    | 696                | 768            | 832                | 904         | 980         |
| Provision For Doubtful Debt                           | 949                | 1,128          | 1,786              | 2,100       | 2,142       |
| Capital Financing Costs                               | 53,161             | 45,968         | 48,632             | 47,394      | 46,585      |
| Contribution to Corporate & Democratic Core           | 295                | 301            | 307                | 313         | 319         |
| Provisions / potential housing systems replacement    | 585                | 250            | 1,350              | 1,350       | 1,350       |
| TOTAL EXPENDITURE                                     | 96,859             | 90,364         | 94,736             | 94,971      | 95,230      |
| Net surplus / (deficit)                               | (2,614)            | 2,220          | (657)              | 936         | 2,595       |
|                                                       | 2018 / 2019        | 2019 / 2020    | <u>2020 / 2021</u> | 2021 / 2022 | 2022 / 2023 |
| Capital Spend                                         |                    |                |                    |             |             |
| Maintaining Decent Homes                              | 9,351              | 11,268         | 10,094             | 10,594      | 11,140      |
| Mechanical & electrical                               | 3,614              | 3,179          | 3,728              | 2,822       | 2,822       |
| KWL overheads                                         | 2,000              | 2,062          | 2,126              | 2,192       | 2,262       |
| Others (inc. client costs)                            | 1,400              | 1,429          | 1,512              | 1,611       | 1,709       |
| High Rise Fire Protection Works                       | 2,984              | 3,777          | 3,968              | 689         | 719         |
| Council House Adaptations                             | 3,000              | 2,500          | 2,500              | 2,500       | 2,500       |
| Empty Properties                                      | 920                | 0              | 0                  | 0           | 0           |
| Regeneration                                          | 1,087              | 540            | 108                | 115         | 122         |
| Base Programme                                        | 24,356             | 24,756         | 24,037             | 20,522      | 21,273      |
| Cladding                                              | 9,920              | 8,885          | 8,836              | 0           | 0           |
| New build                                             | 9,342              | 9,533          | 13,326             | 10,728      | 3,967       |
| New Build/Empty properties – subject to affordability | 0<br>177           | 3,829<br>1,624 | 4,051              | 4,314       | 4,577       |
| RTB grants                                            | 177                | 1,624          | 1,000              | 1,000       | 1,000       |

No additional regeneration programmes assumed other than those already planned. In reality, should projects stack up financially using any available grant funding that may exist, then new initiatives will be added into the programme as they develop. These are indicative programmes at this stage as detailed programmes will need to be constructed based on need at the time.

43,795

48,627

51,250

36,564

30,818

| Capital Financing        |        |        |        |        |        |
|--------------------------|--------|--------|--------|--------|--------|
| RTB Receipts - new build | 1,081  | 5,514  | 6,108  | 5,513  | 3,563  |
| RTB Receipts - general   | 1,377  | 682    | 689    | 696    | 703    |
| NAHP                     | 3,138  | 0      | 0      | 0      | 0      |
| HCA grants - indicative  | 0      | 0      | 0      | 0      | 0      |
| ECO                      | 597    | 769    | 122    | 0      | 0      |
| Empty Homes Grant        | 0      | 0      | 0      | 0      | 0      |
| MRA (general)            | 25,972 | 26,449 | 27,661 | 29,206 | 26,551 |
| RCCO                     | 0      | 0      | 0      | 0      | 0      |
| Borrowing                | 11,631 | 15,212 | 16,670 | 1,149  | 0      |
|                          | 43,795 | 48,627 | 51,250 | 36,564 | 30,818 |

| HRA Capital Budget - further analysis                                                                                                                                                                                                                                                       |                                                                                     |                                                                                     |                                                                                                   | <u>Appendi</u>                                                                                      | x 1, section 8                                           |
|---------------------------------------------------------------------------------------------------------------------------------------------------------------------------------------------------------------------------------------------------------------------------------------------|-------------------------------------------------------------------------------------|-------------------------------------------------------------------------------------|---------------------------------------------------------------------------------------------------|-----------------------------------------------------------------------------------------------------|----------------------------------------------------------|
| (a) New Build                                                                                                                                                                                                                                                                               | <u>2017 / 2018</u>                                                                  | <u>2018 / 2019</u>                                                                  | <u>2019 / 2020</u>                                                                                | <u>2020 / 2021</u>                                                                                  | <u>2021 / 2022</u>                                       |
| Preston Road Newbuild Provision Orchard Park New Build Provision phase 1 Orchard Park New Build Provision phase 2 Longhill bungalows General Newbuild Provision                                                                                                                             | -<br>-                                                                              | £869,000<br>£0<br>£5,110,000<br>£0<br>£3,012,500<br>£8,991,500                      | £45,164<br>£0<br>£0<br>£0<br>£9,137,950<br>£9,183,114                                             | £0<br>£0<br>£0<br>£0<br>£0<br>£12,976,119<br>£12,976,119                                            | £0<br>£0<br>£0<br>£0<br>£0<br>£10,727,780<br>£10,727,780 |
| Units Preston Road Newbuild Provision Orchard Park New Build Provision phase 1 Orchard Park New Build Provision phase 2 Longhill bungalows General Newbuild Provision                                                                                                                       | 113<br>86<br>0<br>7<br>0<br>206                                                     | 15<br>0<br>91<br>0<br>0                                                             | 0<br>0<br>0<br>0<br>45<br>45                                                                      | 0<br>0<br>0<br>95<br>95                                                                             | 0<br>0<br>0<br>0<br>94<br>94                             |
| (b) Cladding                                                                                                                                                                                                                                                                                |                                                                                     |                                                                                     |                                                                                                   |                                                                                                     |                                                          |
| Warmzone Preston Road Cladding Orchard Park Wimpey No Fines Cladding provision phase 1 Orchard Park Cladding phase 2 Orchard Park 5 M provision Bransholme Caspon Cladding Provision Spooner Cladding Other Wimpey No Fines Cladding Calders Rat Trad Properties Panel Insulation           | -<br>-                                                                              | £60,000<br>£0<br>£0<br>£0<br>£0<br>£0<br>£9,860,000<br>£0<br>£0<br>£0<br>£9,920,000 | £60,000<br>£0<br>£0<br>£0<br>£0<br>£0<br>£0<br>£3,943,527<br>£4,881,208<br>£0<br>£0<br>£8,884,735 | £60,000<br>£0<br>£0<br>£0<br>£1,325,000<br>£0<br>£0<br>£0<br>£1,211,089<br>£6,240,000<br>£8,836,089 | £0<br>£0<br>£0<br>£0<br>£0<br>£0<br>£0<br>£0<br>£0       |
| Properties cladded Preston Road Cladding Orchard Park Wimpey No Fines Cladding provision phase 1 Orchard Park Cladding phase 2 Orchard Park 5 M provision Bransholme Caspon Cladding Provision Spooner Cladding Other Wimpey No Fines Cladding Calders Rat Trad Properties Panel Insulation | <u>to 17/18</u><br>242<br>392<br>750                                                | 0<br>0<br>0<br>493<br>0<br>0<br>0<br>0                                              | 0<br>0<br>0<br>0<br>0<br>286<br>442<br>0<br>0                                                     | 0<br>0<br>0<br>53<br>0<br>0<br>0<br>58<br>1,248<br>1359                                             | 0<br>0<br>0<br>0<br>0<br>0<br>0<br>0                     |
| (c) RTB grants                                                                                                                                                                                                                                                                              | _                                                                                   |                                                                                     |                                                                                                   |                                                                                                     |                                                          |
| Giroscope 189/190 Coltman Street Giroscope 5 Victoria Ave and 96 Wellstead St Habinteg Rawcliffe Grove Pickering + Ferens Eleanor Scott Cottages General provision                                                                                                                          | £107,805<br>£0<br>£0<br>£0<br>£0<br>£107,805                                        | £0<br>£40,712<br>£136,687<br>£0<br>£0<br>£177,399                                   | £0<br>£0<br>£0<br>£624,244<br>£1,000,000<br>£1,624,244                                            | £0<br>£0<br>£0<br>£0<br>£1,000,000<br>£1,000,000                                                    | £0<br>£0<br>£0<br>£0<br>£0<br>£1,000,000                 |
| Units Giroscope 189/190 Coltman Street Giroscope 5 Victoria Ave and 96 Wellstead St Habinteg Rawcliffe Grove Pickering + Ferens Eleanor Scott Cottages General provision                                                                                                                    | 6<br>0<br>0<br>0<br>0                                                               | 0<br>2<br>3<br>0<br>0                                                               | 0<br>0<br>0<br>16<br>25                                                                           | 0<br>0<br>0<br>0<br>25                                                                              | 0<br>0<br>0<br>0<br>0<br>25                              |
| (d) New build - subject to affordability indicative value indicative units                                                                                                                                                                                                                  |                                                                                     | £0<br>0                                                                             | £3,828,750<br>30                                                                                  | £4,050,818<br>30                                                                                    | £4,314,121<br>30                                         |
| (e) total committed regen spend to 22/23  New build Cladding RTB Grants Indicative new build (subject to affordability)                                                                                                                                                                     | HRA input<br>£45,845,490<br>£27,640,824<br>£4,801,643<br>£16,770,970<br>£95,058,928 | Gross<br>£45,845,490<br>£27,640,824<br>£16,005,477<br>£16,770,970<br>£106,262,761   | units<br>340<br>2,580<br>21<br>90                                                                 |                                                                                                     |                                                          |