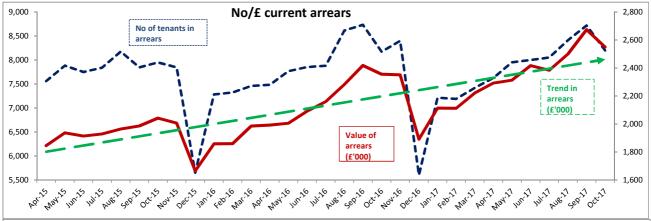

| (c) Rent Arrears - trends                  |                |         |         |         | to date |
|--------------------------------------------|----------------|---------|---------|---------|---------|
|                                            | <u>2013/14</u> | 2014/15 | 2015/16 | 2016/17 | 2017/18 |
| Current Tenant Arrears (as % of rent roll) | 1.889%         | 1.903%  | 2.011%  | 2.287%  | 2.671%  |
| Former Tenant Arrears (as % of rent roll)  | 0.923%         | 1.040%  | 0.990%  | 1.107%  | 1.377%  |
| Arrears written off as (% of rent roll)    | 0.464%         | 0.584%  | 0.574%  | 0.458%  | 0.105%  |