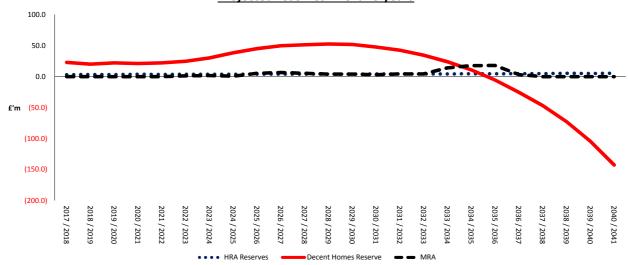

**TOTAL EXPENDITURE** 

**HRA Reserves** 

MRA Reserves

Decent Homes Reserve

HRA Reserves Appendix 1, section 5

|                      | <u>2017 / 2018</u> | <u>2018 / 2019</u> | <u>2019 / 2020</u> | <u>2020 / 2021</u> | <u>2021 / 2022</u> |
|----------------------|--------------------|--------------------|--------------------|--------------------|--------------------|
| HRA Reserves         | 3,000              | 3,305              | 3,393              | 3,777              | 3,703              |
| Decent Homes Reserve | 22,918             | 19,999             | 22,131             | 21,090             | 22,100             |
|                      | 25,918             | 23,304             | 25,524             | 24,867             | 25,803             |
| MRA Reserves         | 0                  | 0                  | 0                  | 0                  | 0                  |
|                      | 25,918             | 23,304             | 25,524             | 24,867             | 25,803             |
| notes:               |                    |                    |                    |                    |                    |

This is the minimum reserve level to reflect the inherent financial risks in the HRA.

Reserves maintained to undertaken replacement of decent homes programme when due.

These reserves can only be spent on Capital works.

# Projected reserves - next 25 years

| HRA Reserves         3,000         3,000         0         0.0%           Decent Homes Reserve         36,733         22,918         (13,815)         -37.6%           MRA Reserves         10,862         0         (10,862)         -100.0%           50,595         25,918         (24,677)         -48.8%                                                                                          | Change in reserves in recent years | actual reserves | projected   | Increase/   |          |
|--------------------------------------------------------------------------------------------------------------------------------------------------------------------------------------------------------------------------------------------------------------------------------------------------------------------------------------------------------------------------------------------------------|------------------------------------|-----------------|-------------|-------------|----------|
| £'000         £'000         £'000         £'000         %           HRA Reserves         3,000         3,000         0         0.0%           Decent Homes Reserve         36,733         22,918         (13,815)         -37.6%           MRA Reserves         39,733         25,918         (13,815)         -34.8%           MRA Reserves         10,862         0         (10,862)         -100.0% |                                    | at 31/3/14      | reserves at | (reduction) |          |
| HRA Reserves       3,000       3,000       0       0.0%         Decent Homes Reserve       36,733       22,918       (13,815)       -37.6%         MRA Reserves       39,733       25,918       (13,815)       -34.8%         MRA Reserves       10,862       0       (10,862)       -100.0%                                                                                                           |                                    |                 | 31/3/18     |             |          |
| Decent Homes Reserve         36,733         22,918         (13,815)         -37.6%           39,733         25,918         (13,815)         -34.8%           MRA Reserves         10,862         0         (10,862)         -100.0%                                                                                                                                                                    |                                    | £'000           | £'000       | £'000       | <u>%</u> |
| 39,733     25,918     (13,815)     -34.8%       MRA Reserves     10,862     0     (10,862)     -100.0%                                                                                                                                                                                                                                                                                                 | HRA Reserves                       | 3,000           | 3,000       | 0           | 0.0%     |
| MRA Reserves 10,862 0 (10,862) -100.0%                                                                                                                                                                                                                                                                                                                                                                 | Decent Homes Reserve               | 36,733          | 22,918      | (13,815)    | -37.6%   |
|                                                                                                                                                                                                                                                                                                                                                                                                        |                                    | 39,733          | 25,918      | (13,815)    | -34.8%   |
| <u>50,595</u> 25,918 (24,677) -48.8%                                                                                                                                                                                                                                                                                                                                                                   | MRA Reserves                       | 10,862          | 0           | (10,862)    | -100.0%  |
|                                                                                                                                                                                                                                                                                                                                                                                                        |                                    | 50,595          | 25,918      | (24,677)    | -48.8%   |

the graph below shows the impact that the changes since 2015/16 (notably the change in rents) have made in reserve projections.

| Sensitivity Analyses | £'000 | Appendix 1, section 6 |
|----------------------|-------|-----------------------|
|                      |       |                       |