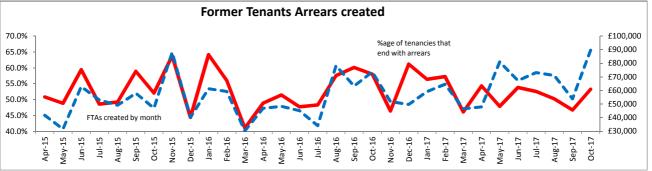

| (c) Rent Arrears - trends                  |                |         |         |         | to date |
|--------------------------------------------|----------------|---------|---------|---------|---------|
|                                            | <u>2013/14</u> | 2014/15 | 2015/16 | 2016/17 | 2017/18 |
| Current Tenant Arrears (as % of rent roll) | 1.889%         | 1.903%  | 2.011%  | 2.287%  | 2.671%  |
| Former Tenant Arrears (as % of rent roll)  | 0.923%         | 1.040%  | 0.990%  | 1.107%  | 1.377%  |
| Arrears written off as (% of rent roll)    | 0.464%         | 0.584%  | 0.574%  | 0.458%  | 0.105%  |