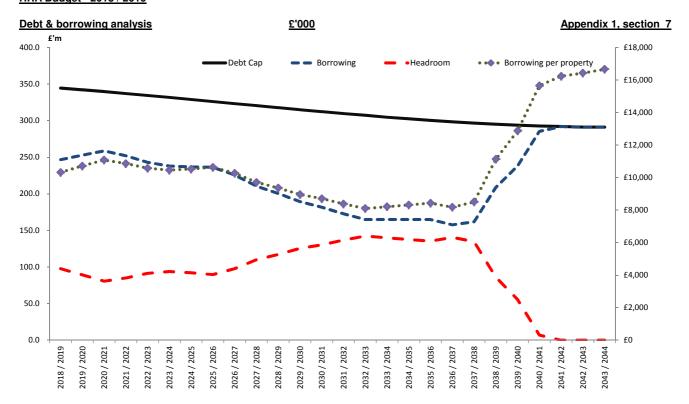

| (a) HRA Debt Cap            | <u>2018 / 2019</u> | <u>2019 / 2020</u> | <u>2020 / 2021</u> | <u>2021 / 2022</u> | <u>2022 / 2023</u> |
|-----------------------------|--------------------|--------------------|--------------------|--------------------|--------------------|
| Debt cap at end of the year | 344,332            | 342,030            | 339,518            | 336,950            | 334,305            |

#### (b) HRA Borrowing

PWLB (normal business) PWLB (RCHF) Other loans

Borrowing b/f new borrowing repaid in year

|   | 2018 / 2019 | 2019 / 2020 | 2020 / 2021  | 2021 / 2022  | 2022 / 2023  |
|---|-------------|-------------|--------------|--------------|--------------|
|   | £'000       | £,000       | <u>2'000</u> | <u>£'000</u> | <u>£'000</u> |
|   |             |             |              |              |              |
|   | 120,575     | 126,703     | 132,755      | 125,864      | 116,963      |
|   | 78,989      | 78,989      | 78,989       | 78,989       | 78,989       |
|   | 46,993      | 46,993      | 46,993       | 46,993       | 46,993       |
|   | 246,557     | 252,685     | 258,737      | 251,846      | 242,945      |
| _ |             |             |              |              |              |
|   | 254,253     | 246,557     | 252,685      | 258,737      | 251,846      |
|   | 12,631      | 15,212      | 26,670       | 6,149        | 0            |
|   | (20,327)    | (9,084)     | (20,617)     | (13,040)     | (8,901)      |
|   | 246,557     | 252,685     | 258,737      | 251,846      | 242,945      |
| _ | ·           | <del></del> | ·            | <del></del>  |              |

# (c) Debt Maturity by years

1 year 1 - 2 years 2 - 5 years 5-10 years 10-15 years 15-20 years 20-25 years 25-30 years 30-35 years 35-40 years 40-45 years >45 years

| Debt at 1/4/17<br><u>£'000</u> |
|--------------------------------|
| 18,327                         |
| 9,084                          |
| 42,558                         |
| 51,416                         |
| 69,716                         |
| 7,079                          |
| 7,079                          |
| 0                              |
| 11,014                         |
| 0                              |
| 0                              |
| 35,979                         |
| 252,253                        |
|                                |