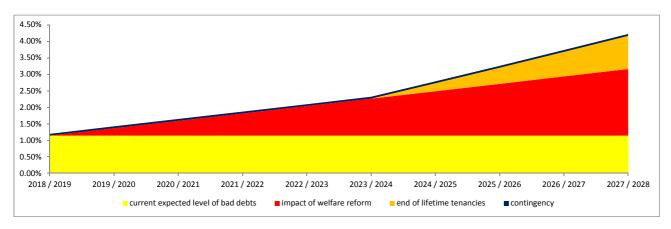

### (f) Expectations of bad debts

|                                     | <u>2018 / 2019</u> | <u> 2019 / 2020</u> | <u> 2020 / 2021</u> | <u> 2021 / 2022</u> | <u> 2022 / 2023</u> |
|-------------------------------------|--------------------|---------------------|---------------------|---------------------|---------------------|
| current expected level of bad debts | 1.14%              | 1.14%               | 1.14%               | 1.14%               | 1.14%               |
| impact of welfare reform            | 0.00%              | 0.22%               | 0.45%               | 0.67%               | 0.90%               |
| end of lifetime tenancies           | 0.00%              | 0.00%               | 0.00%               | 0.00%               | 0.00%               |
| contingency                         | 0.06%              | 0.06%               | 0.06%               | 0.06%               | 0.06%               |
|                                     | 1.20%              | 1.42%               | 1.65%               | 1.87%               | 2.09%               |

as we have a situation with a significant amount of unknowns these <u>must</u> be seen as indicative of the potential trajectory rather than a forecast. The full implications of the benefit cap and Universal Credit are not yet known, with some cognisance taken of earlier studies but we are essentially in uncharted territory at present so there are no historical patterns here or elsewhere to meaningfully draw upon. Fixed Term Tenancies are also expected to create a separate destabilising factor in later years.