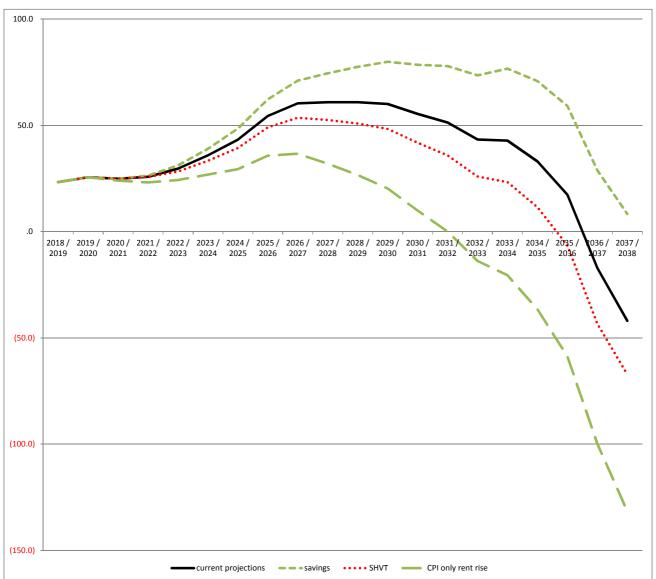

|                     | <u>2022 / 2023</u> | 2027 / 2028 | 2032 / 2033 | 2037 / 2038 sum | ed savings |
|---------------------|--------------------|-------------|-------------|-----------------|------------|
|                     | <u>£'k</u>         | <u>£'k</u>  | <u>£'k</u>  | <u>£'k</u>      | <u>£'k</u> |
| current projections | 29,591             | 60,870      | 43,310      | (41,973)        |            |
| savings             | 31,120             | 74,463      | 73,488      | 8,328           | 2,500      |
| SHVT                | 28,277             | 52,496      | 25,900      | (67,236)        |            |
| CPI only rent rise  | 24,228             | 31,931      | (13,859)    | (131,537)       |            |