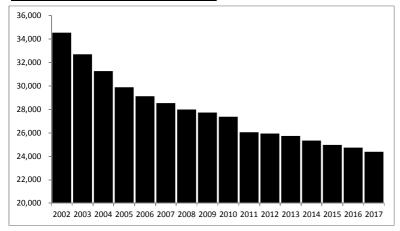

#### (d) Historic property numbers and trends

|      | properties at |   | <u>change</u> |         |
|------|---------------|---|---------------|---------|
|      | year end      |   | since2002     |         |
| 2002 | 34,544        |   |               |         |
| 2003 | 32,694        | - | 1,850         | -5.36%  |
| 2004 | 31,263        | - | 3,281         | -9.50%  |
| 2005 | 29,888        | - | 4,656         | -13.48% |
| 2006 | 29,118        | - | 5,426         | -15.71% |
| 2007 | 28,543        | - | 6,001         | -17.37% |
| 2008 | 27,992        | - | 6,552         | -18.97% |
| 2009 | 27,732        | - | 6,812         | -19.72% |
| 2010 | 27,378        | - | 7,166         | -20.74% |
| 2011 | 26,049        | - | 8,495         | -24.59% |
| 2012 | 25,939        | - | 8,605         | -24.91% |
| 2013 | 25,737        | - | 8,807         | -25.50% |
| 2014 | 25,347        | - | 9,197         | -26.62% |
| 2015 | 24,973        | - | 9,571         | -27.71% |
| 2016 | 24,745        | - | 9,799         | -28.37% |
| 2017 | 24,384        | - | 10,160        | -29.41% |