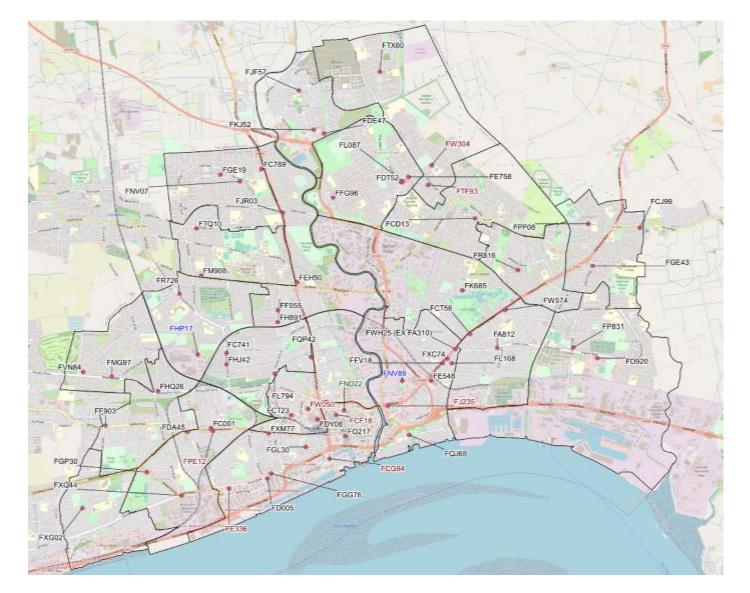

thern Area                               |
| 5  | Pharmacies and other services: Park Area                                   |
| 6  | Pharmacies and other services: Riverside Area                              |
| 7  | Pharmacies and other services: West Area                                   |
| 8  | Pharmacies and other services: Wyke Area                                   |
| 9  | Location of 100 hour pharmacies within Hull City Council area              |
| 10 | Access to pharmacies: Within 1200 metre walk                               |
| 11 | Access to pharmacies: Within 15 minute public transport weekday morning    |
| 12 | Map 12: Access to pharmacies: Within 3km buffer zone outside Hull boundary |
|    |                                                                            |



#### Map 1: Location of pharmacies within Hull City Council boundary

Black = 40 hour pharmacy Red = 100 hour pharmacy Blue = distance selling pharmacy



#### Map 2: Pharmacies and other services: East Area



#### Map 3: Pharmacies and other services: Foredyke Area



#### Map 4: Pharmacies and other services: Northern Area



#### Map 5: Pharmacies and other services: Park Area







#### Map 7: Pharmacies and other services: West Area



#### Map 8: Pharmacies and other services: Wyke Area



#### Map 9: Location of 100 hour pharmacies within Hull City Council area

https://app.shapeatlas.net/place/E54000051#12/53.7631/-0.3683/b-E06000010/sc-pc,s-300/v-1,FE336,FCG94,FW304,FJ235,FPE12,FTF93,FW050,FCF18/o-n,a/m-LA,ml-LA/rh-1,rt-e,rdr-t



#### Map 10: Access to pharmacies: Within 1200