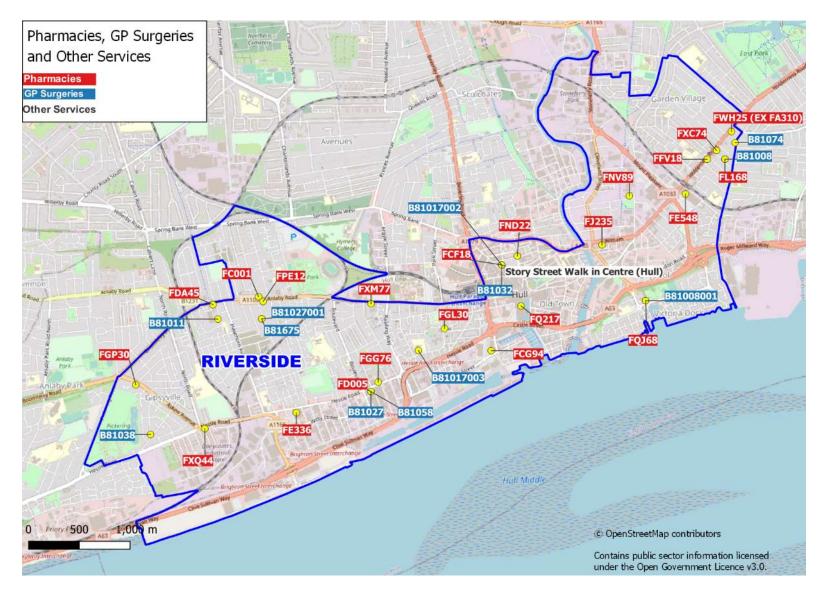

# PHARMACEUTICAL NEEDS ASSESSMENT 2022 – 2025 MAPS

V1 October 2022

This file will be updated periodically to reflect changes in pharmacy location during the lifespan of this PNA

# MAPS OF PHARMACY PROVISION AND ACCESS (AS AT MARCH 2022)