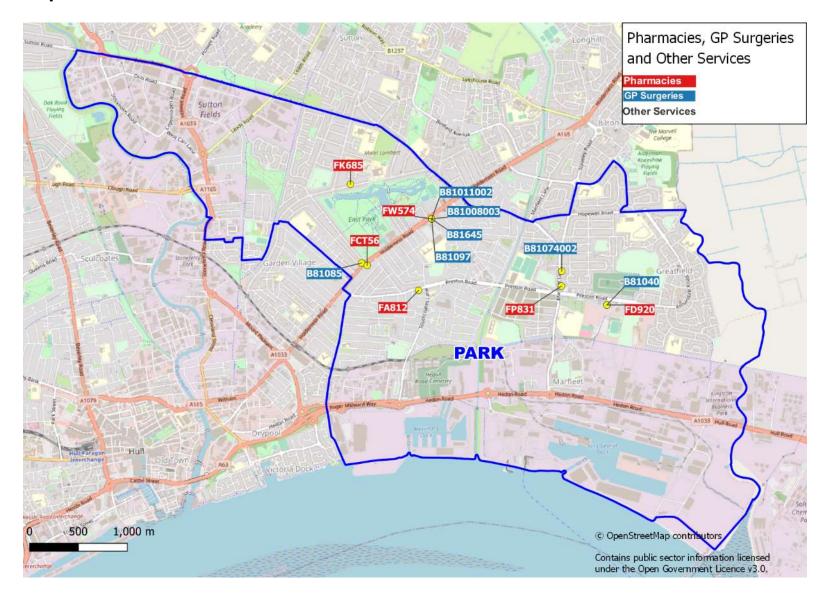

# PHARMACEUTICAL NEEDS ASSESSMENT 2022 – 2025 MAPS

V1 October 2022

This file will be updated periodically to reflect changes in pharmacy location during the lifespan of this PNA

# MAPS OF PHARMACY PROVISION AND ACCESS (AS AT MARCH 2022)