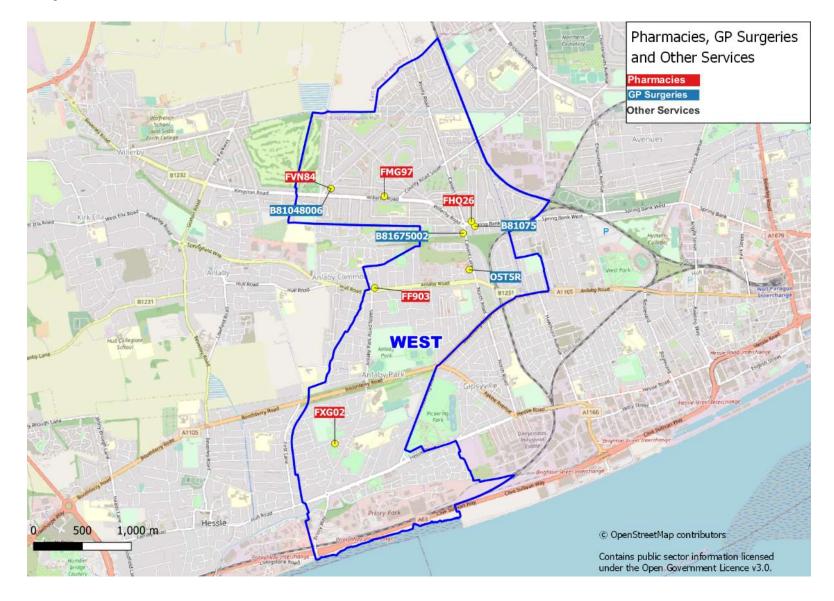

# PHARMACEUTICAL NEEDS ASSESSMENT 2022 – 2025 MAPS

V1 October 2022

This file will be updated periodically to reflect changes in pharmacy location during the lifespan of this PNA

# MAPS OF PHARMACY PROVISION AND ACCESS (AS AT MARCH 2022)