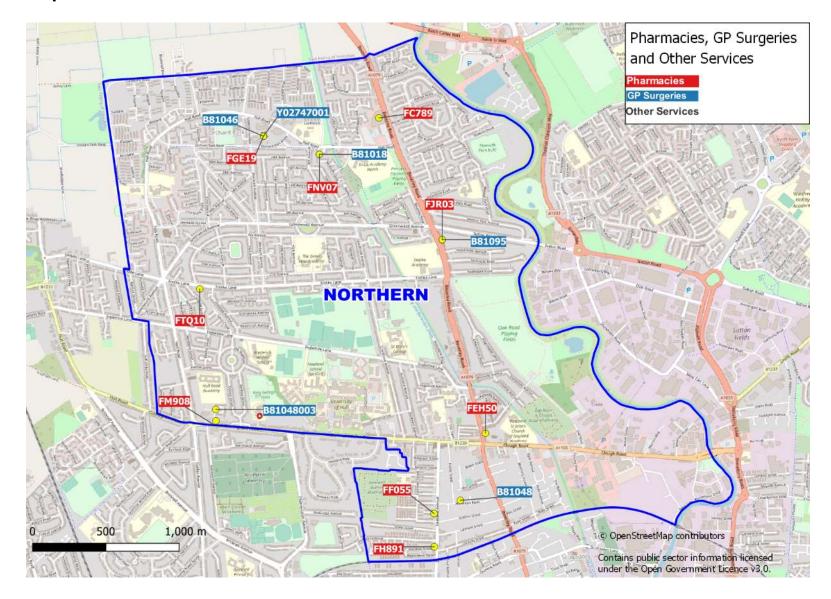

|
| 8  | Pharmacies and other services: Wyke Area                                   |
| 9  | Location of 100 hour pharmacies within Hull City Council area              |
| 10 | Access to pharmacies: Within 1200 metre walk                               |
| 11 | Access to pharmacies: Within 15 minute public transport weekday morning    |
| 12 | Map 12: Access to pharmacies: Within 3km buffer zone outside Hull boundary |
|    |                                                                            |



#### Map 1: Location of pharmacies within Hull City Council boundary

Black = 40 hour pharmacy Red = 100 hour pharmacy Blue = distance selling pharmacy



#### Map 2: Pharmacies and other services: East Area



#### Map 3: Pharmacies and other services: Foredyke Area



#### Map 4: Pharmacies and other services: Northern Area



#### Map 5: Pharmacies and other services: Park Area







#### Map 7: Pharmacies and other services: West Area



#### Map 8: Pharmacies and other services: Wyke Area



#### Map 9: Location of 100 hour pharmacies within Hull City Council area

https://app.shapeatlas.net/place/E54000051#12/53.7631/-0.3683/b-E06000010/sc-pc,s-300/v-1,FE336,FCG94,FW304,FJ235,FPE12,FTF93,FW050,FCF18/o-n,a/m-LA,ml-LA/rh-1,rt-e,rdr-t



#### Map 10: Access to pharmacies: Within 1200 metre walk

https://app.shapeatlas.net/place/E54000051#12/53.7593/-0.3420/b-03F/sc-pc,s-300/o-n,a/m-CCG,ml-CCG/rh-0,rdr-t,rtu-walk\_meters,rv-100\_1600,rco-1200



# Map 11: Access to pharmacies: Within 15 minute public transport weekday morning

https://app.shapeatlas.