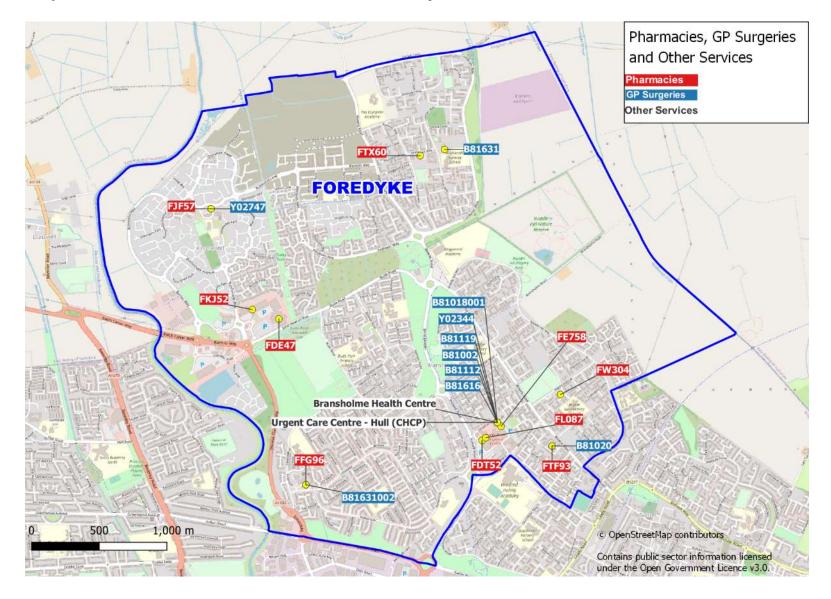

| 7  | Pharmacies and other services: West Area                                   |
| 8  | Pharmacies and other services: Wyke Area                                   |
| 9  | Location of 100 hour pharmacies within Hull City Council area              |
| 10 | Access to pharmacies: Within 1200 metre walk                               |
| 11 | Access to pharmacies: Within 15 minute public transport weekday morning    |
| 12 | Map 12: Access to pharmacies: Within 3km buffer zone outside Hull boundary |
|    |                                                                            |



#### Map 1: Location of pharmacies within Hull City Council boundary

Black = 40 hour pharmacy Red = 100 hour pharmacy Blue = distance selling pharmacy



#### Map 2: Pharmacies and other services: East Area



#### Map 3: Pharmacies and other services: Foredyke Area



#### Map 4: Pharmacies and other services: Northern Area



#### Map 5: Pharmacies and other services: Park Area







#### Map 7: Pharmacies and other services: West Area



#### Map 8: Pharmacies and other services: Wyke Area



#### Map 9: Location of 100 hour pharmacies within Hull City Council area

https://app.shapeatlas.net/place/E54000051#12/53.7631/-0.3683/b-E06000010/sc-pc,s-300/v-1,FE336,FCG94,FW304,FJ235,FPE12,FTF93,FW050,FCF18/o-n,a/m-LA,ml-LA/rh-1,rt-e,rdr-t



#### Map 10: Access to pharmacies: Within 1200 metre walk

https://app.shapeatlas.net/place/E54000051#12/53.7593/-0.3420/b-03F/sc-pc,s-300/o-n,a/m-CCG,ml-CCG/rh-0,rdr-t,rtu-walk\_meters,rv-100\_1600,rco-1200



# Map 11: Access to pharmacies: Within 15 minu