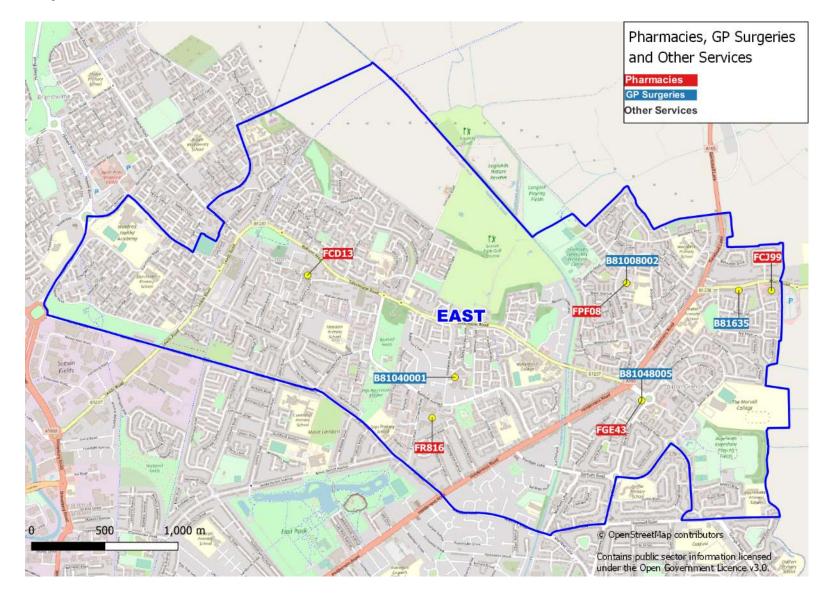

services: Riverside Area                              |
| 7  | Pharmacies and other services: West Area                                   |
| 8  | Pharmacies and other services: Wyke Area                                   |
| 9  | Location of 100 hour pharmacies within Hull City Council area              |
| 10 | Access to pharmacies: Within 1200 metre walk                               |
| 11 | Access to pharmacies: Within 15 minute public transport weekday morning    |
| 12 | Map 12: Access to pharmacies: Within 3km buffer zone outside Hull boundary |
|    |                                                                            |



#### Map 1: Location of pharmacies within Hull City Council boundary

Black = 40 hour pharmacy Red = 100 hour pharmacy Blue = distance selling pharmacy



#### Map 2: Pharmacies and other services: East Area



#### Map 3: Pharmacies and other services: Foredyke Area



#### Map 4: Pharmacies and other services: Northern Area



#### Map 5: Pharmacies and other services: Park Area







#### Map 7: Pharmacies and other services: West Area



#### Map 8: Pharmacies and other services: Wyke Area



#### Map 9: Location of 100 hour pharmacies within Hull City Council area

https://app.shapeatlas.net/place/E54000051#12/53.7631/-0.3683/b-E06000010/sc-pc,s-300/v-1,FE336,FCG94,FW304,FJ235,FPE12,FTF93,FW050,FCF18/o-n,a/m-LA,ml-LA/rh-1,rt-e,rdr-t



#### Map 10: Access to pharmacies: Within 1200 metre walk

https://app.shapeatlas.net/place/E54000051#12/53.7593/-0.3420/b-03F/sc-pc,s-300/o-n,a/m-CCG,ml-CCG/rh-0,rdr-t,rtu-walk\_meters,rv-100\_1600,rc