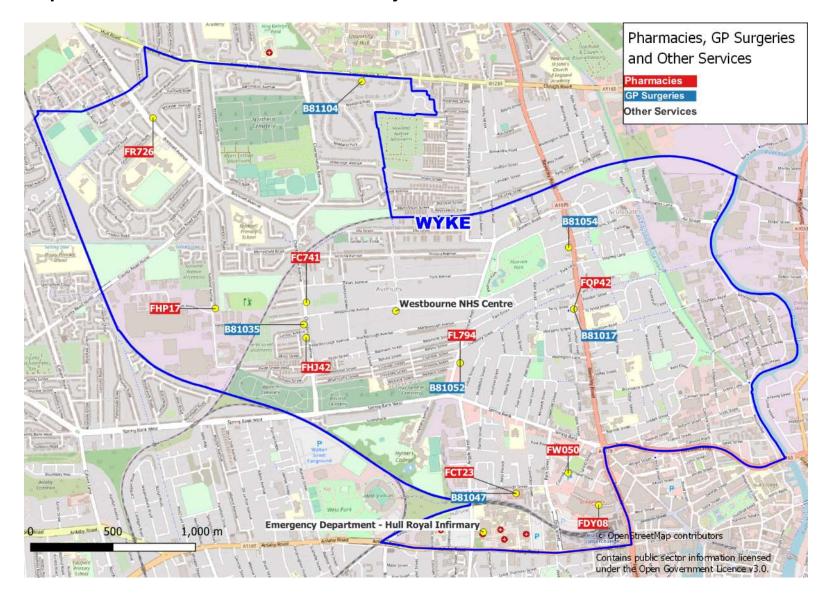

# PHARMACEUTICAL NEEDS ASSESSMENT 2022 – 2025 MAPS

V1 October 2022

This file will be updated periodically to reflect changes in pharmacy location during the lifespan of this PNA

# MAPS OF PHARMACY PROVISION AND ACCESS (AS AT MARCH 2022)