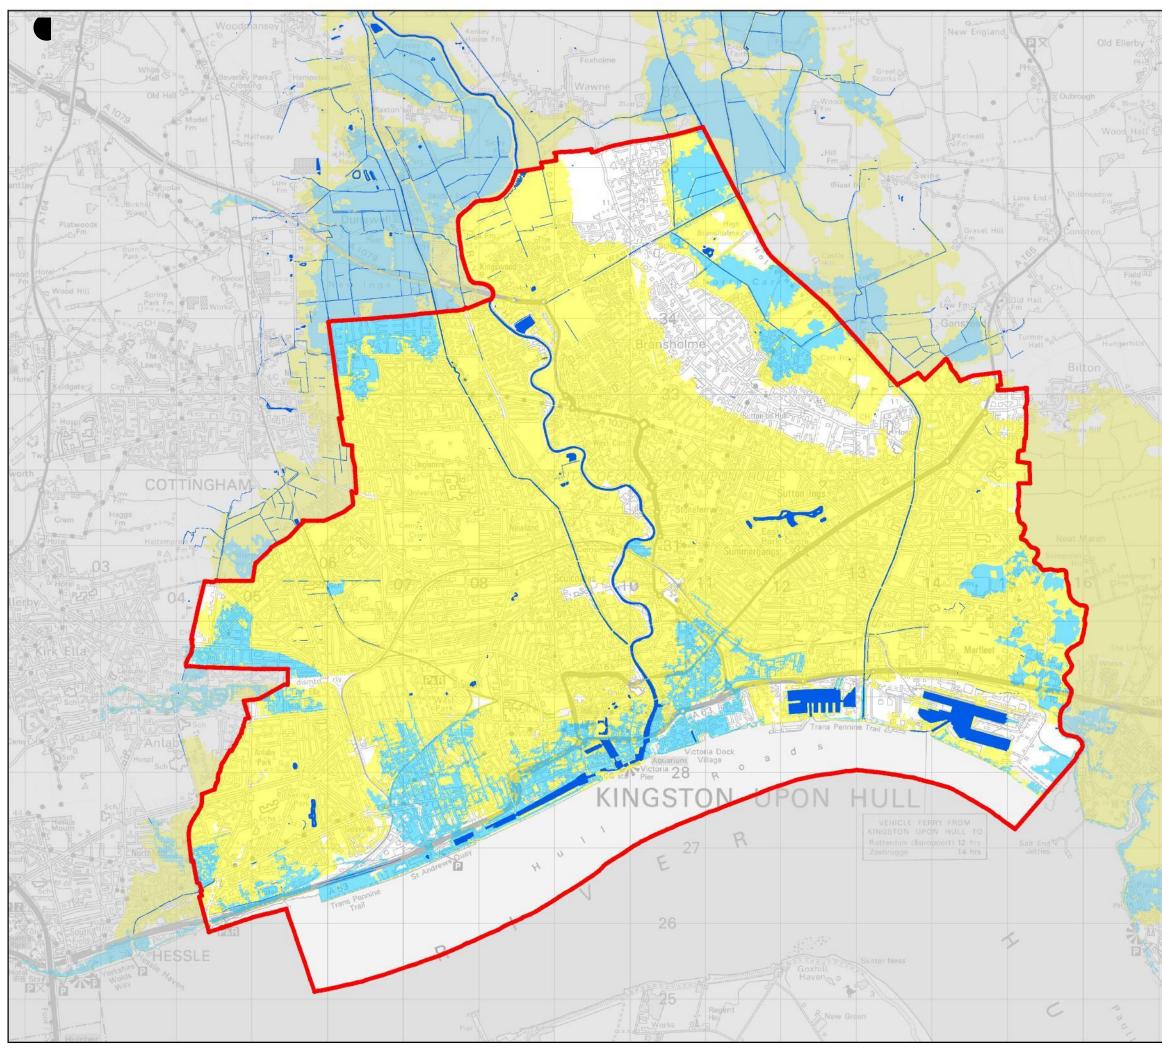

| A Norwood           | Legend                                                    |                                  |      |            |
|---------------------|-----------------------------------------------------------|----------------------------------|------|------------|
| 1 pp -              | Hull City Council Area<br>Waterbodies and Docks           |                                  |      |            |
| the stand           |                                                           | Flood Zone 3 with                |      |            |
|                     |                                                           | defences<br>Flood Zone 3 without |      |            |
| Plann<br>Bare Plann |                                                           | lefences                         |      | lout       |
|                     |                                                           |                                  |      |            |
| Thirtleby           |                                                           |                                  |      |            |
|                     |                                                           |                                  |      |            |
|                     |                                                           |                                  |      |            |
| Wyton to the        |                                                           |                                  |      |            |
| Pwyton              |                                                           |                                  |      |            |
| Wyton Drain         |                                                           |                                  |      |            |
|                     |                                                           |                                  |      |            |
|                     | F1 2016-04-20                                             | ) М Т                            | DvdL | DD         |
|                     | Issue Date                                                | Ву                               | Chkd | Appd       |
|                     | 0 d.                                                      | Metres                           |      |            |
| 18                  | 0 650                                                     | <b>1,300</b>                     |      | 2,600      |
|                     |                                                           |                                  |      |            |
|                     | AR                                                        | []P                              |      |            |
|                     |                                                           |                                  |      |            |
|                     | Rose Wharf 78 Eas<br>Leeds LS9 8EE                        | Street                           |      |            |
|                     | Tel +44 113 242 8498 Fax +44 113 242 8573<br>www.arup.com |                                  |      |            |
|                     | Client                                                    |                                  |      |            |
|                     | Hull City Council                                         |                                  |      |            |
|                     |                                                           |                                  |      |            |
|                     | Job Title<br>Hull SFRA                                    |                                  |      |            |
|                     |                                                           |                                  |      |            |
|                     | -                                                         | _                                | _    |            |
| -                   |                                                           |                                  |      |            |
|                     | Flood Zone 3 with<br>and without defences                 |                                  |      |            |
| 12 Low Paul         | Scale at A3                                               |                                  |      |            |
| Fort, Paul          |                                                           | 0,000                            |      |            |
| Mar Con             | о-<br>Јоб No<br>232639                                    | Drawing Statu                    |      |            |
| E 14,0              | Drawing No                                                |                                  |      | Issue      |
|                     | Figure 4                                                  |                                  |      | <b>H</b> 1 |