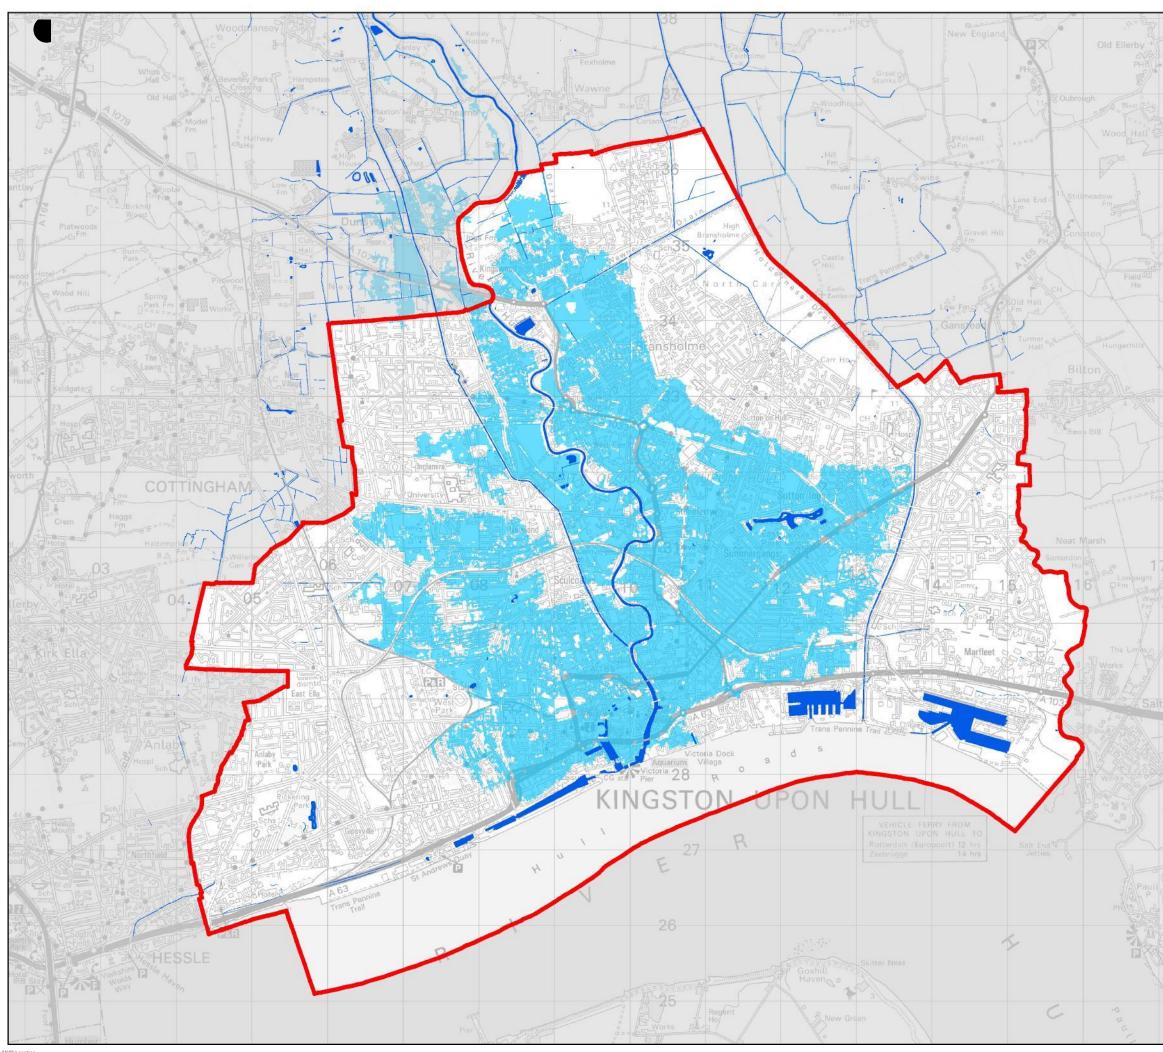

| A Norwood                  | Legend                   | d         |                     |                    |              |
|----------------------------|--------------------------|-----------|---------------------|--------------------|--------------|
| - Faller                   |                          |           |                     |                    |              |
|                            |                          | Ηι        | ull City C          | ouncil A           | Area         |
|                            |                          |           | aterbodi            |                    |              |
| Bartage                    |                          |           | 000 k               | of:++!             | from         |
|                            |                          | Ar<br>H   | eas ben<br>FSB (0.5 | entting<br>5% ever | nom<br>nt)   |
|                            |                          |           |                     | .,                 | ••)          |
|                            |                          |           |                     |                    |              |
| Wycutte 2                  |                          |           |                     |                    |              |
| Stand Pr                   |                          |           |                     |                    |              |
|                            |                          |           |                     |                    |              |
|                            |                          |           |                     |                    |              |
| Thirtleby                  |                          |           |                     |                    |              |
| S                          |                          |           |                     |                    |              |
|                            |                          |           |                     |                    |              |
|                            |                          |           |                     |                    |              |
|                            |                          |           |                     |                    |              |
| a the stand                |                          |           |                     |                    |              |
| Wyton                      |                          |           |                     |                    |              |
|                            |                          |           |                     |                    |              |
| Wyton D                    |                          |           |                     |                    |              |
| Wyton Drain                |                          |           |                     |                    |              |
| Preston<br>Field           |                          |           |                     |                    |              |
|                            |                          |           |                     |                    | <del></del>  |
| Hall                       | F2 20                    | 016-08-03 | ΜT                  | DvdL               | DD           |
| Fm o                       | Issue                    | Date      | Ву                  | Chkd               | Appd         |
|                            |                          |           | ,                   | -                  |              |
| 18                         |                          | 650       | Metres              |                    | 2,600        |
| / solons                   | 0                        | 000       | 1,300               |                    | 2,000        |
|                            |                          |           | _                   |                    |              |
| A West End                 | Δ                        | Rl        | IP                  |                    |              |
| Primrose Hill<br>Em        |                          |           | /1                  |                    |              |
|                            |                          |           |                     |                    |              |
| Cycle Route Birk           | Leeds LS9                |           |                     | 0572               |              |
|                            | Tel +44 11:<br>www.arup. |           | ax +44 113 242      | 8573               |              |
| End Hotel                  | Client                   |           |                     |                    |              |
| Elfeller Sta               | Hull Cit                 | ty Counc  | ;il                 |                    |              |
| a Nine Ca                  |                          |           |                     |                    |              |
| Hedon Haven                |                          |           |                     |                    |              |
|                            | Job Title                |           |                     |                    |              |
|                            | Hull SF                  | RA        |                     |                    |              |
|                            |                          |           |                     |                    |              |
| Newton<br>Garth            | -                        |           |                     |                    |              |
| 2====                      |                          |           |                     |                    |              |
|                            | A                        | reas be   | nefitting           | from Hul           | l            |
|                            | Т                        | idal Sur  | ge Barrie           | r in a 0.5%        | % event      |
|                            |                          |           |                     |                    |              |
| 12 Low Paull <sup>Ob</sup> | Scale at A3              |           |                     |                    |              |
|                            |                          | 1:50,     | ,000                |                    |              |
|                            | Job No<br>232639         |           | Drawing Status      |                    |              |
|                            | 1                        |           |                     |                    |              |
|                            | Drawing No<br>Figure     |           |                     |                    | Issue<br>F Z |
|                            |                          | -         |                     |                    | 3            |