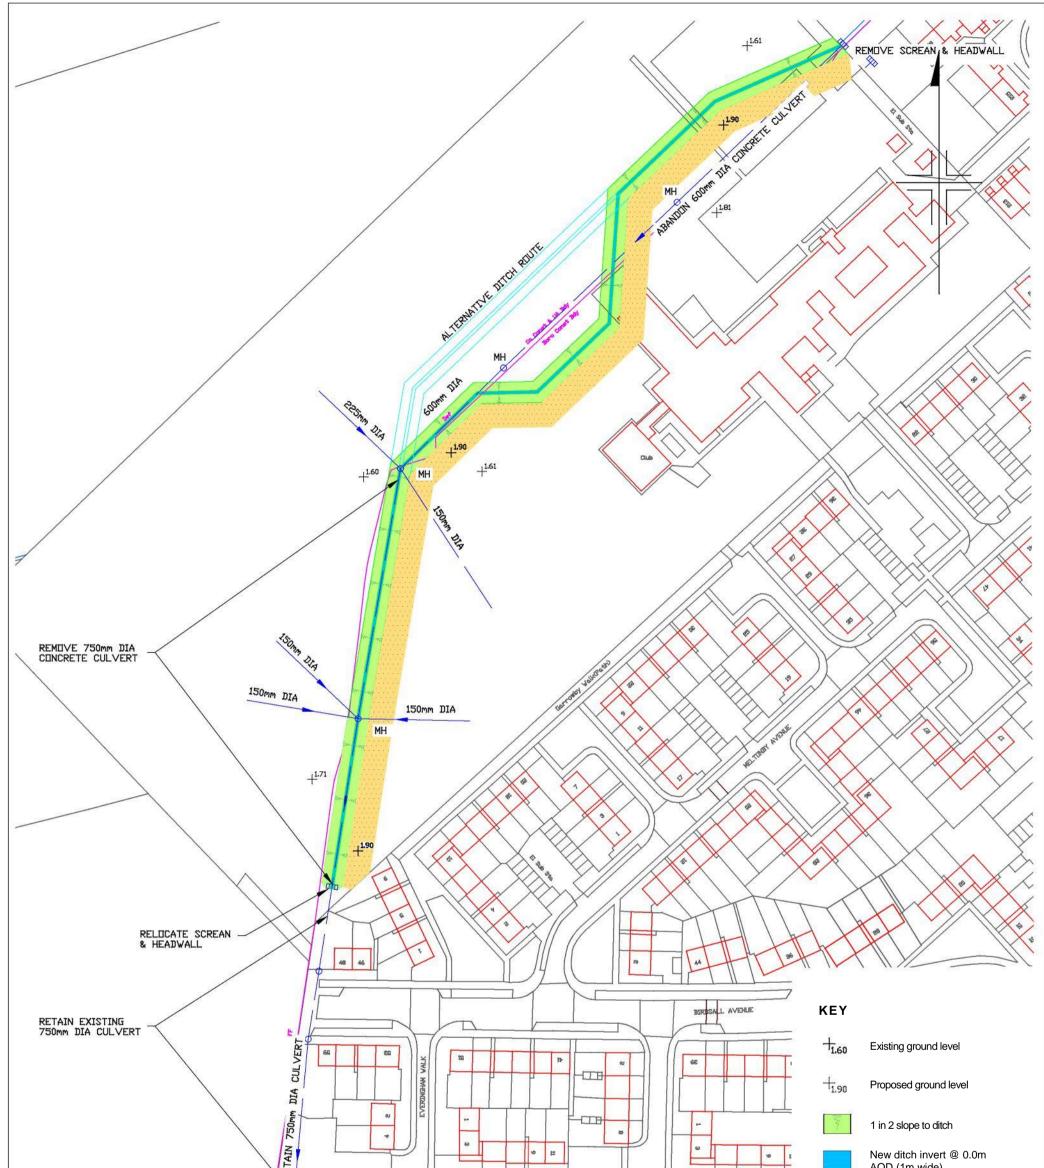

| SETT                              | ING DYKE    |              | RET              |                                               |          | AOD (1m wide)<br>Build-up bank level with excavated                                   |
|-----------------------------------|-------------|--------------|------------------|-----------------------------------------------|----------|---------------------------------------------------------------------------------------|
| • 1.8m                            | 20 W        | . 1.8n       | · · · ·          | 1 No. 1375mm DIA CUNCRETE PIPE                | <u></u>  | material (1.90m AOD)                                                                  |
| Wold Primary Schoo                | L           |              | 1 A              |                                               | 2        | Existing Culvert                                                                      |
| © Crown co                        | pyright and | database rig | hts [2013] Ordna | nce Survey [100023372]                        |          |                                                                                       |
| Drawing Number<br>931/103/01/0010 |             | Rev.         | Drawing Title    | PROPOSED LAYOUT                               | Verthere | Hull                                                                                  |
| Drawn PA                          | Checked     |              |                  |                                               | v. A.    | City Council                                                                          |
| Date NOV 2015                     | Date        |              |                  |                                               |          |                                                                                       |
| Scales 1:1250<br>Rev. By Date Des | cription    |              | Scheme           | WILLERBY CARR DYKE<br>EXCAVATE NEW OPEN DITCH | BSLA     | Alex Codd,<br>City Planning Manager<br>Kingston House, Bond Street,<br>Hull. HUI 3ER. |