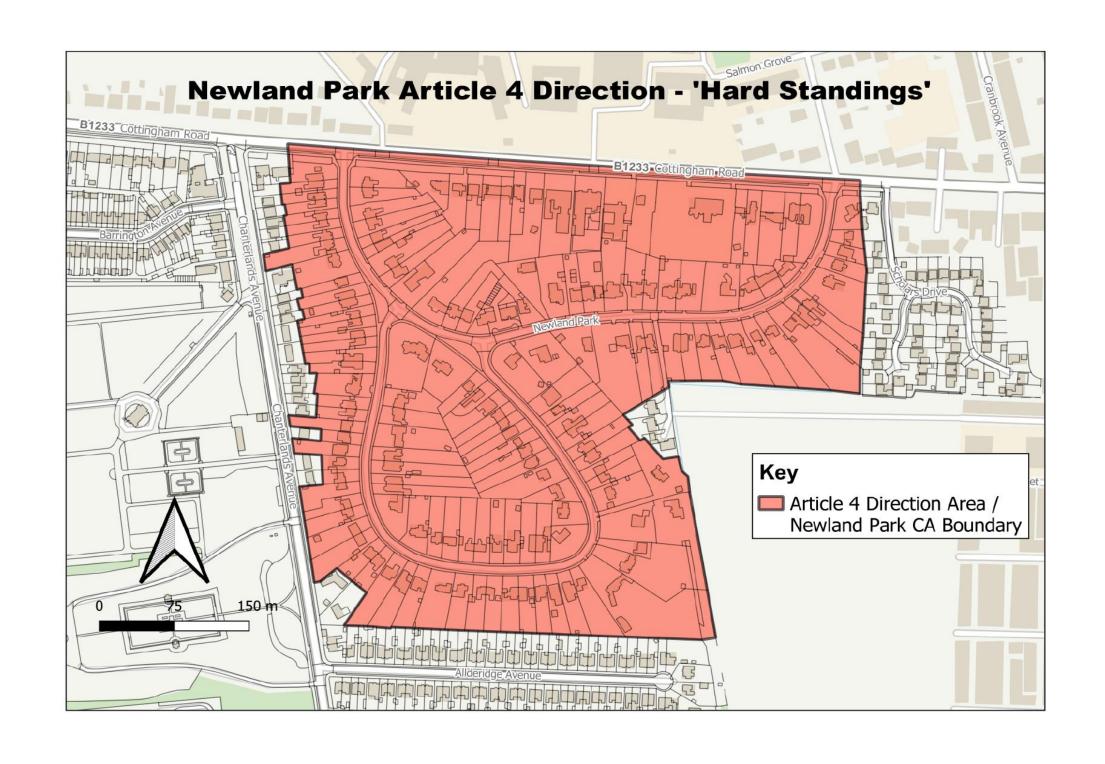

# SECOND SCHEDULE

| The whole of t | he Newland | Park Co | onservation | Area | shaded | red on | the | followir | ιg |
|----------------|------------|---------|-------------|------|--------|--------|-----|----------|----|
| plan:          |            |         |             |      |        |        |     |          |    |